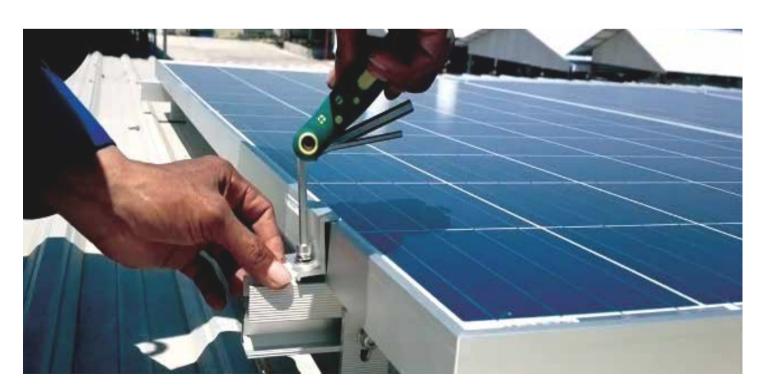

## **Features**

- Versatile for most of of metal roof sheets
- The most economical and applicable system

## Material

- AL6005-T6, SS304 bolt
- Surface treatment-aluminium anodisation