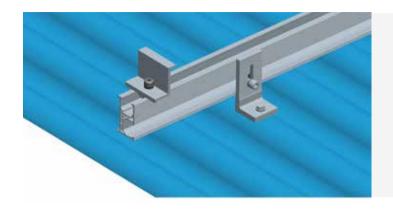

## **Features**

- Versatile for most of of metal roof sheets
- The most economical and applicable system

## Material

- AL6005-T6, SS304 bolt
- Surface treatment-aluminium anodisation